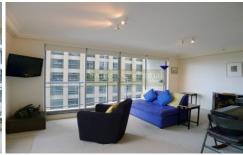

## Property Features;

- \* Perfect North East aspect with immaculate condition
- \* Large bedroom with built in robes
- \* Gourmet kitchen with gas appliances
- \* Fully ducted air conditioning
- \* Open plan living/dining area leads to balcony
- \* Internal laundry with washer/dryer machine
- \* 24 hour concierge
- \* Minutes walk to Town Hall, stroll to QVB, David Jones,