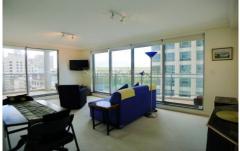

## Property Features;

- \* Perfect North East aspect with immaculate condition
- \* Large bedroom with built in robes
- \* Gourmet kitchen with gas appliances
- \* Fully ducted air conditioning
- \* Open plan living/dining area leads to balcony
- \* Internal laundry with washer/dryer machine
- \* 24 hour concierge
- \* Minutes walk to Town Hall, stroll to QVB, David Jones,