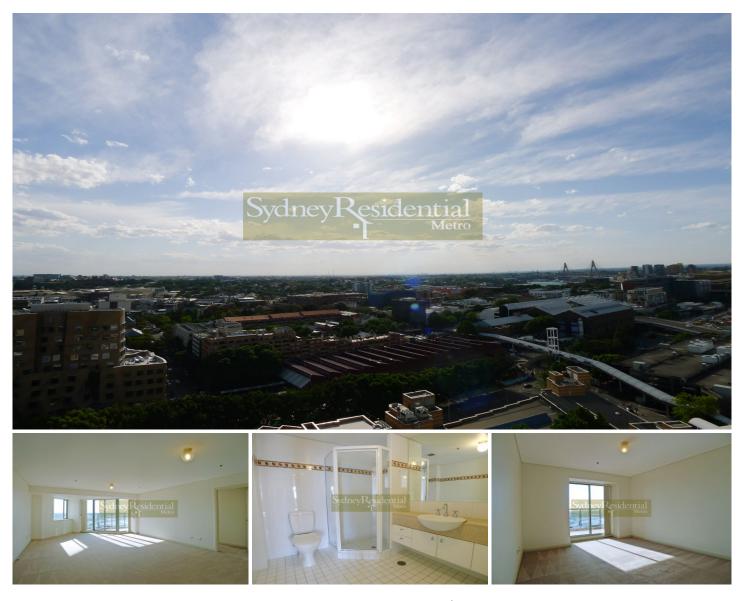

## Level 28/2 Quay Street Sydney NSW

Commanding magnificent views across the City, Darling Harbour & Anzac Bridge, this superbly presented 2 bedroom apartment is found within the popular The Peak Apartments'.

- Elegant & bright living/dining area open to sundrenched balcony

- Granite kitchen with 'Smeg' appliances
- 2 double bedrooms with master ensuite
- 2 complete bathrooms
- R/C air-conditioning & audio visual intercom

- First class building facilities including 24 hr concierge service, 20 metre heated pool, spa, sauna, gymnasium, 2 tennis courts and jogging track