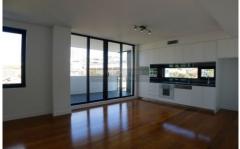

## Property Features;

- Short troll to Crow's Nest Village & St Leonard Station
- CaesarStone benchtops, Smeg appliances & mirrored splashbacks
- Beautiful, hardwearing bamboo floors
- Downlights & track lighting to enhance the natural mood
- Reverse cycle ducted air conditioning (heating and cooling)
- Secure basement parking