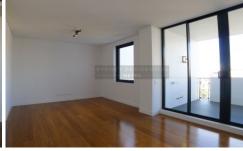

## Property Features;

- Short troll to Crow's Nest Village & St Leonard Station
- CaesarStone benchtops, Smeg appliances & mirrored splashbacks
- Beautiful, hardwearing bamboo floors
- Downlights & track lighting to enhance the natural mood
- Reverse cycle ducted air conditioning (heating and cooling)
- Secure basement parking