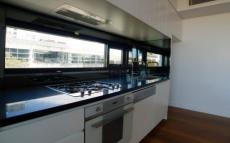

## Property Features;

- Short troll to Crow's Nest Village & St Leonard Station
- CaesarStone benchtops, Smeg appliances & mirrored splashbacks
- Beautiful, hardwearing bamboo floors
- Downlights & track lighting to enhance the natural mood
- Reverse cycle ducted air conditioning (heating and cooling)
- Secure basement parking