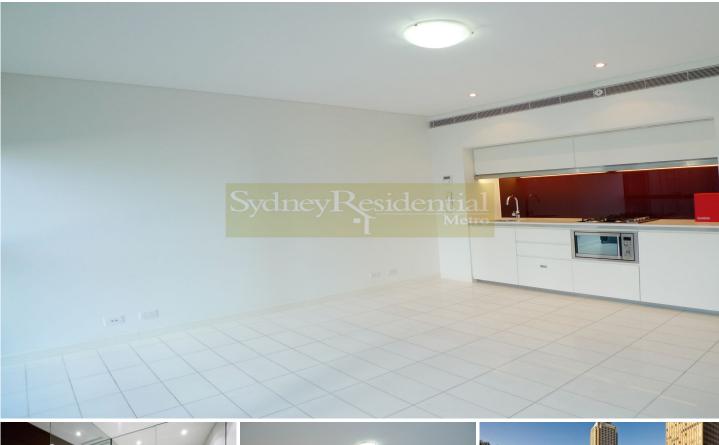

## Level 29/101 Bathurst Street Sydney NSW

As stunning studio apartment designed by internationally renowned architect Norman Foster of Foster & Partners.

## Features:

- Contemporary open plan living with timber flooring
- Separate living & bedroom area
- Chic elegant kitchen with stainless steel gas appliances
- Fully ducted air-conditioning
- Internal laundry
- Indoor/outdoor 50m heated swimming pool and adjoining 20m pool.
- Expansive gymnasium with separate cardio and weight rooms.
- Open air jacuzzi with views to St Andrews Cathedral and Town Hall