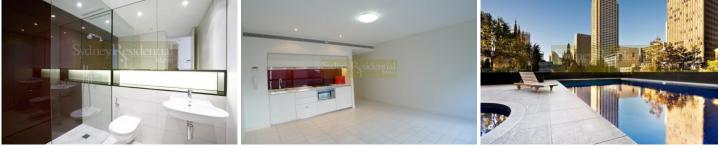

## Features:

- Contemporary open plan living with timber flooring
- Separate living & bedroom area
- Chic elegant kitchen with stainless steel gas appliances
- Fully ducted air-conditioning
- Internal laundry
- Indoor/outdoor 50m heated swimming pool and adjoining 20m pool.
- Expansive gymnasium with separate cardio and weight rooms.
- Open air jacuzzi with views to St Andrews Cathedral and Town Hall