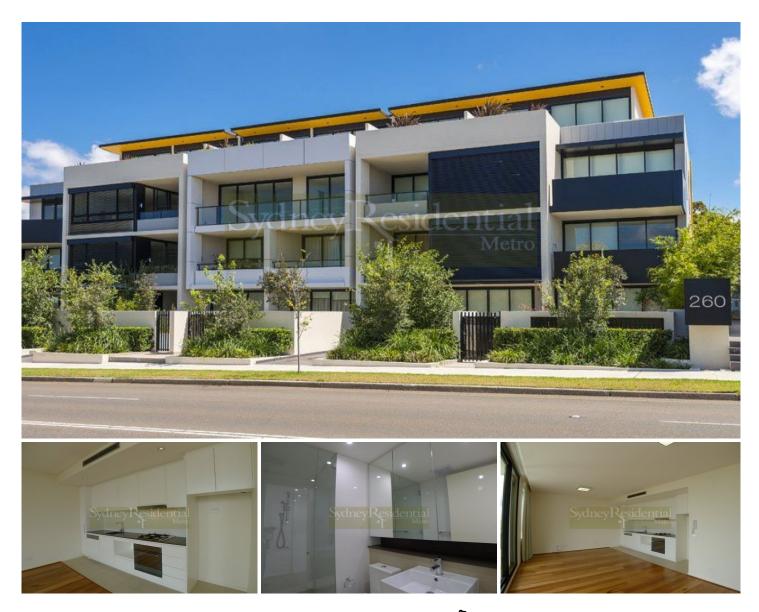

## 260 Penshurst Street Willoughby NSW

Positioned in a superbly convenient address with Willoughby village shops just moments away, is this east facing 1 bedroom apartment.

- Spacious bedroom with built-in wardrobes
- Gourmet kitchen with stainless steel appliances
- Tiled living area leads to balcony
- Internal laundry
- Air-conditioning & intercom access
- Secure undercover parking plus separate storage cage
- Common landscaped gardens and ample visitors parking

Walk to shops, cafes, bus transport and moments to restaurants, cafes, Chatswood shops and the CBD.

## 1 🎮 1 🚔 1 🚔

**Type** : Apartment

View : https://www.srmetro.com.au/lease/nsw/north-shor e-lower/willoughby/residential/apartment/571645

Wilson Diec 02 9283 2832

For full version visit the website

https://www.srmetro.com.au