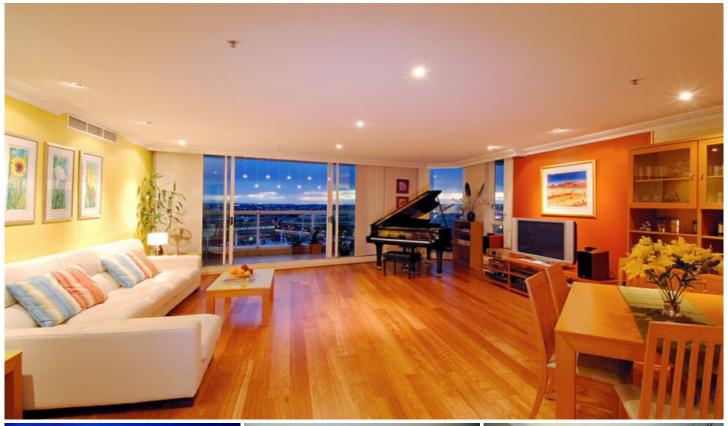

## 348 Sussex Street Sydney NSW

Immersed in the vibrant city lifestyle, this 257sqm 2 storey penthouse apartment is set within moments to Town Hall and World Square Shopping. Short stroll to Darling Harbour & cafes within easy reach, this superb location gives immediate access to the best Sydney has to offer.

- Open plan living & dining open to full width wrap around balcony
- 4 generous bedrooms, 3 bathrooms, master ensuite & walk-in robes
- Granite kitchen equipped with stainless steel gas appliances
- Ducted air-con, internal laundry
- Security parking, gym & pool facilities