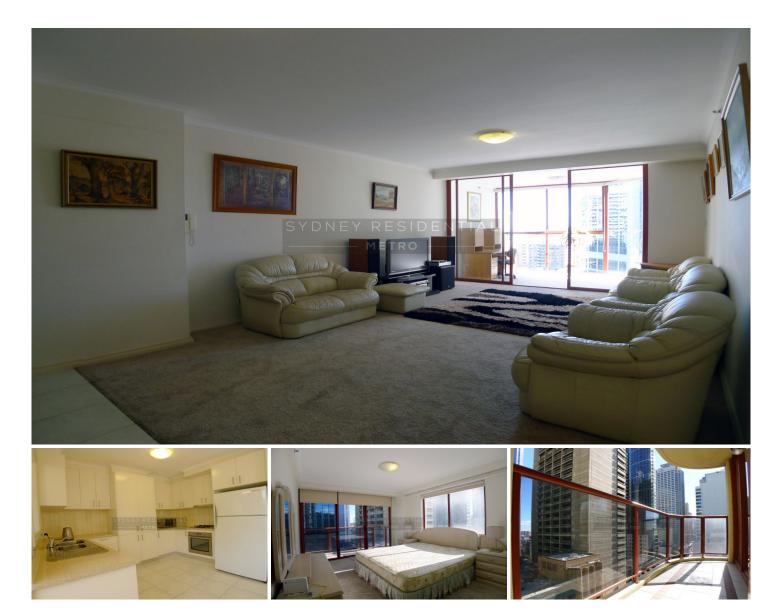

## Level 21/308 Pitt Street Sydney NSW

This is a home in the City. It's 113 square metres in the unit, plus an additional 20 metres in the security garage. It is the ultimate urban retreat for those seeking vibrant resort style living and unparalleled convenience.

As part of the much sought after "Princeton" complex in the popular Mid City location, this spacious apartment occupies the whole Northern corner of the building and enjoys the privacy of minimal common wall and only 4 lots on each floor.

The apartment has 2 large sun drenched bedrooms, the main with a walk-in-robe and ensuite, and 2nd bedroom has built in wardrobes.