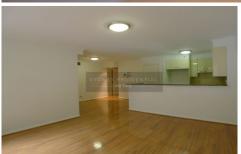

## Features:

- Gourmet kitchen with stainless steel appliances & gas cooking
- 2 Modern bathrooms
- Unfurnished
- Internal laundry
- Air conditioned
- Open plan living area with timber flooring leading to balcony
- Security lock up garage
- Full use of facilities includes swimming pool, gym,