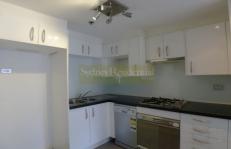

- Spacious combined living and dining lead to wintergarden (sunroom) and balcony
- Bright northerly aspect
- Gourmet kitchen with stainless steel appliances
- Internal laundry
- Built in robes
- Fully ducted air-conditioning for year-round comfort