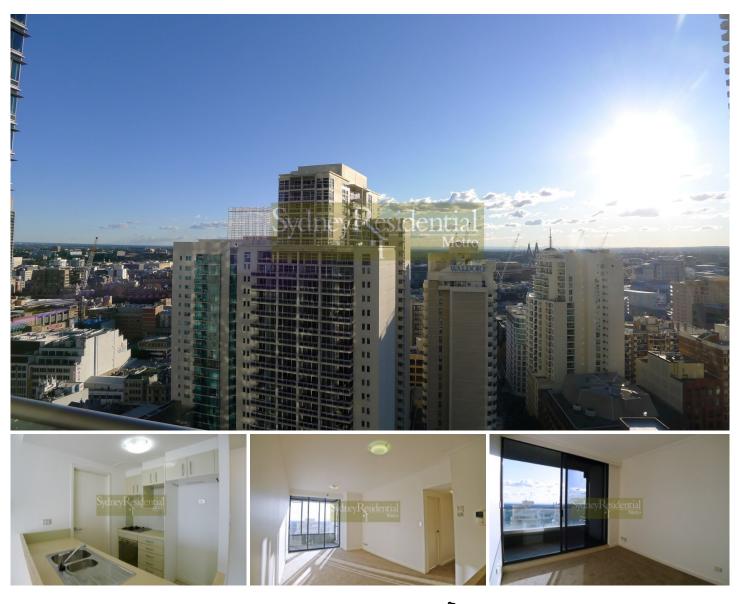

## Level 33/91 Liverpool Street Sydney NSW

Embrace cosmopolitan living in this sensational 2 bedroom apartment ideally located on the 33rd floor in the prestige "World Tower".

Sleek modern interiors are free flowing throughout while showcasing luxurious finishes and neutral colour tones in a practical open plan design.

- Combined living/dining flow to balcony/winter garden
- 2 bedrooms, b/ins, 2 bathrooms
- Deluxe gas kitchen with stainless steel appliances
- R/C air-conditioning
- Tandem security carspace
- Direct access to World Square shopping centre
- Full amenities which include heated pool, gymnasium,