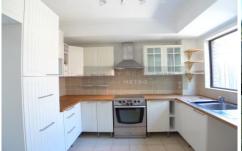

- Separate kitchen with ample cupboard space
- Lock up garage with internal access
- Bathroom & kitchen with under floor heating
- Built in robe
- Combined living area with timber flooring
- Internal laundry
- Paved entertainers courtyard
- No Pets are allowed