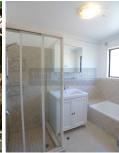

- Separate kitchen with ample cupboard space
- Lock up garage with internal access
- Bathroom & kitchen with under floor heating
- Built in robe
- Combined living area with timber flooring
- Internal laundry
- Paved entertainers courtyard
- No Pets are allowed