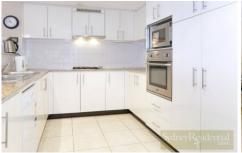

## 141 Bowden Street Meadowbank NSW

- 3 Generous bedrooms plus media room
- Good water view towards Shepherds Bay
- Exceptionally appointed with surprisingly spacious interiors
- Gourmet kitchen with ample storage & stainless steel appliances
- Separate living/dining area
- Internal Laundry
- 2 Modern bathrooms
- Ducted air-conditioning
- Tandem parking for 2 cars