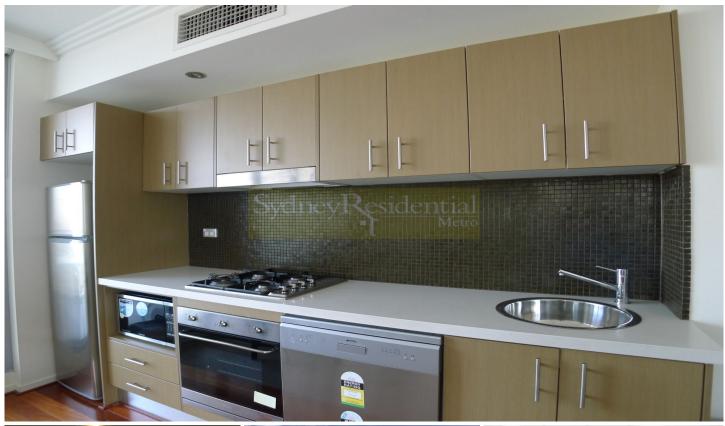

This apartment features:

- Light filled open plan living flow to generous balcony
- Galley style Kitchen with gas cooking & stainless steel appliances
- Air-conditioning
- Internal laundry
- Valuable security carspace
- Separate bedroom area with built in robes
- Minutes stroll to the central business district & World Square shopping at your doorstep