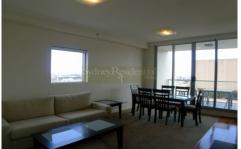

This apartment features:

- Light filled open plan living flow to generous balcony
- Galley style Kitchen with gas cooking & stainless steel appliances
- Air-conditioning
- Internal laundry
- Valuable security carspace
- Separate bedroom area with built in robes
- Minutes stroll to the central business district & World Square shopping at your doorstep