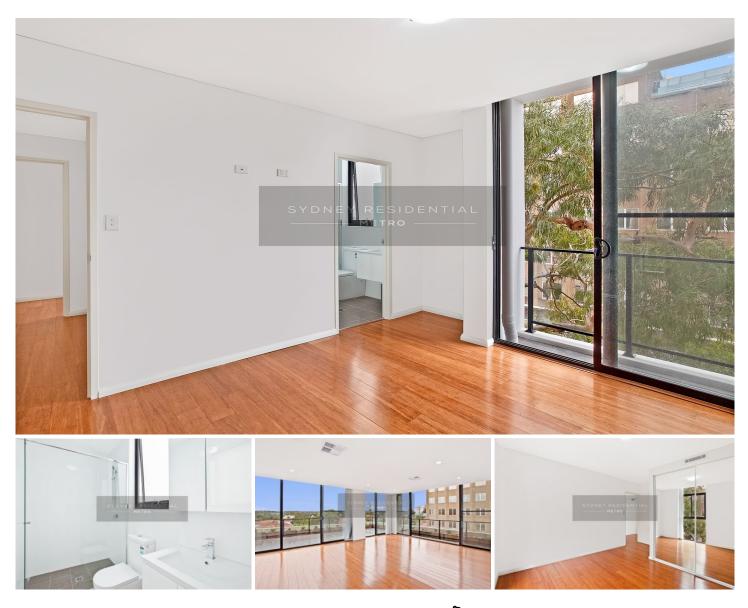

## Level 3/78 Chandos Street St Leonards NSW

Designed by award winning WMK Architecture, Allanah delivers a boutique selection of only twelve, near new apartments.

Only minutes walk to St Leonards train station and the vibrancy of Crows Nest's famous 'eat streets', Allanah is at the centre of lower north shore cosmopolitan living. Walk to the village, work or the station. Allanah is just moments from the Sydney CBD and a world of convenience.

Features include:

Open plan living/dining area access to huge balcony
High quality kitchens with gas cooking, reconstituted stone bench tops and SMEG appliances