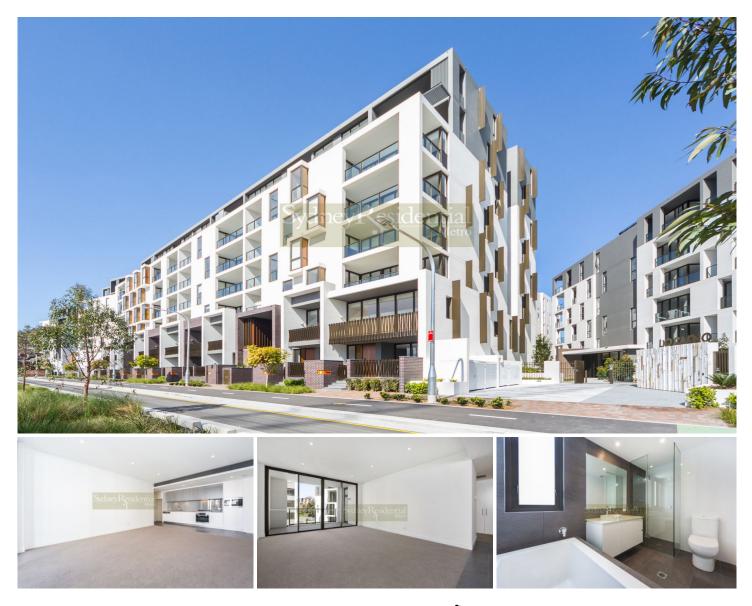

## 17 Grattan Close Glebe NSW

On offer is a contemporary two bedroom apartment in Locarno Harold Park by Mirvac. It is only moments from Anzac Bridge and is approximately 2.5km from Sydney CBD.

Over 38,000 sqm of public open space at your doorstep and direct link to Fish Markets, Central Station, The Star Casino via the nearby Jubilee Park light rail station.

- \* Gourmet kitchen with stainless steel 'Miele' appliances
- \* Open plan living and dining leads to balcony
- \* Master bedroom with ensuite
- \* Deluxe bathroom
- \* Air-conditioning
- \* Built in robes