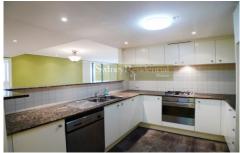

## Features include:

- Immaculate as new condition & fittings; first time offered for rent
- Corner position, bright & airy, luxurious timber window shutters
- 2 generous size bedroom with built in robes (one with balcony access & master bedroom with walk in wardrobe)
- Elegantly appointed kitchen with stainless steel appliances and granite bench top and floors