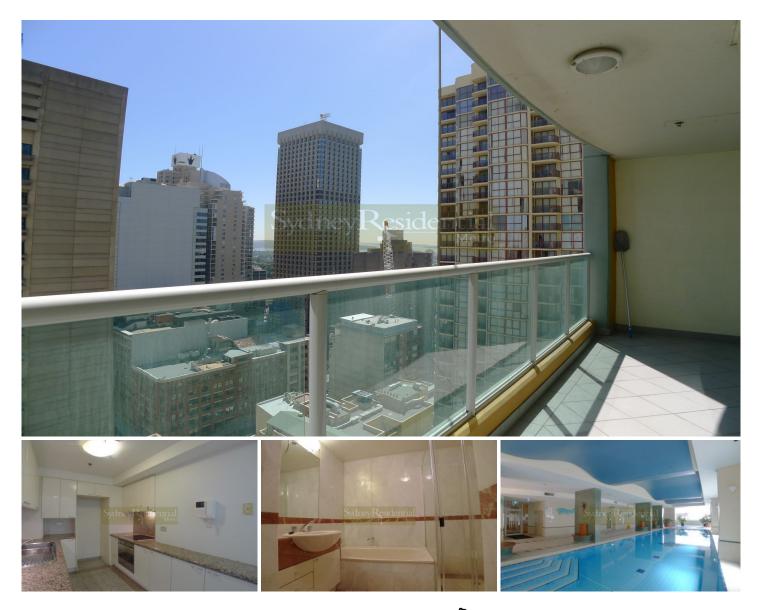

## Level 28/343 Pitt Street Sydney NSW

Set right in the vibrant heart of the CBD, with every conceivable amenity at its doorstep, this impeccably presented one bedroom apartment is perfectly positioned on the 28th level of this landmark residential development "Century Tower".

\* Generous bedroom with built-in wardrobes & balcony access

\* Inviting lounge/dining flows to full-width balcony

\* Elegantly appointed kitchen with stainless steel appliances and granite bench top and floors

- \* 2.7 metre high ceiling; full brick construction
- \* 24 hour concierge services
- \* Valuable security car space
- \* Resort style facilities which include heated pool, spa, fully