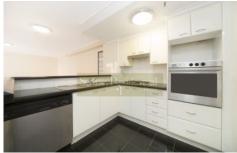

The open plan apartment features a large rectangular living and dining area floating to the balcony with leafy outlook, spacious double size bedrooms with large built in robes and reverse cycle air-conditioning.