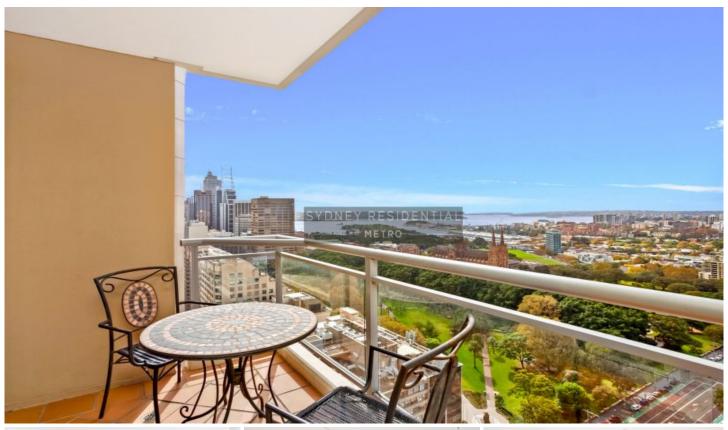

## Level 32/197 Castlereagh Street Sydney NSW

Perched high on the north east corner of the well established residential complex, and embracing the spectacular views of the botanic garden & harbour, is this well maintained one bedroom apartment of immense comfort and charm. It's just moments to the financial centre, cultural attractions, great dining and entertainment.

- ? Furnished large one bedroom apartment
- ? Magnificent Hyde Park and harbour views
- ? Desirable corner position bathed in natural light
- ? Floating floor board with L-shape lounge
- ? Renovated bathroom integrated with laundry space
- ? Ducted air conditioning, security parking
- ? 7/24 Security and concierge
- ? Moments from bars, dining and entertainment For full version visit the website