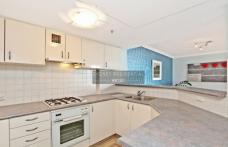

## Level 32/197 Castlereagh Street Sydney NSW

Perched high on the north east corner of the well established residential complex, and embracing the spectacular views of the botanic garden & harbour, is this well maintained one bedroom apartment of immense comfort and charm. It's just moments to the financial centre, cultural attractions, great dining and entertainment.

- ? Furnished large one bedroom apartment
- ? Magnificent Hyde Park and harbour views
- ? Desirable corner position bathed in natural light
- ? Floating floor board with L-shape lounge
- ? Renovated bathroom integrated with laundry space
- ? Ducted air conditioning, security parking
- ? 7/24 Security and concierge
- ? Moments from bars, dining and entertainment For full version visit the website