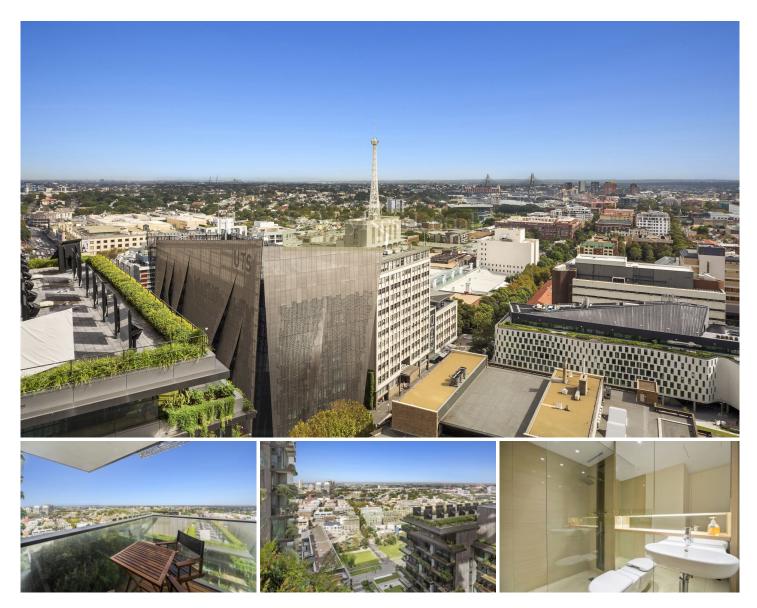

## **3 Carlton Street Chippendale NSW**

Stunning studio apartment designed by renowned French architect Jean Nouvel and interior design by Koichi Takada.

Rent includes both Gas & Electricity.

Features:

- Chic elegant kitchen with gas cooking
- Fully ducted air-conditioning
- 24hr Concierge
- Wired for high definition TV & high speed broadband
- Security carspace
- Facilities includes pool, gymnasium & spa

Top location and door step to UTS, Sydney University,