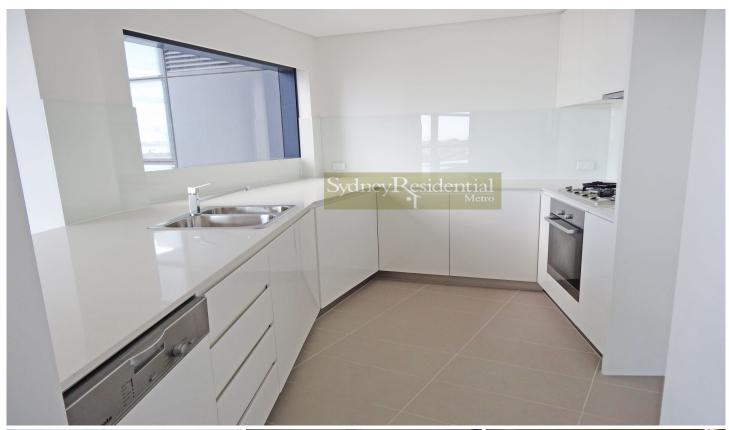

- South facing 94 sqm 2 bedroom apartment with district views
- Open plan living and dining extend to sunlit winter garden
- Gourmet kitchen with 'Miele' stainless steel gas appliances
- Deluxe bathroom, internal laundry
- Reverse cycle air-conditioning & audio visual intercom