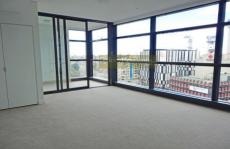

- South facing 94 sqm 2 bedroom apartment with district views
- Open plan living and dining extend to sunlit winter garden
- Gourmet kitchen with 'Miele' stainless steel gas appliances
- Deluxe bathroom, internal laundry
- Reverse cycle air-conditioning & audio visual intercom