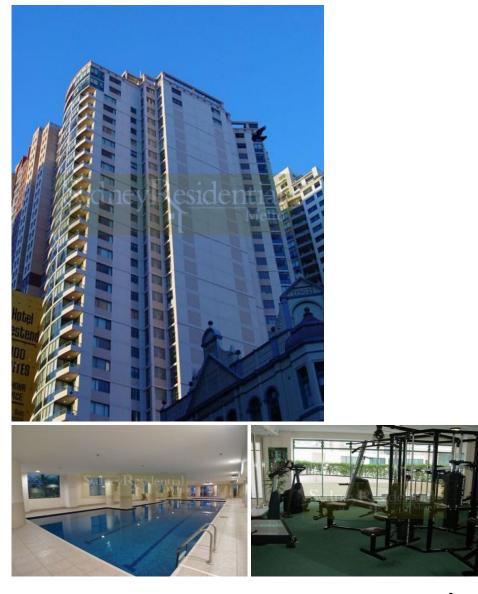

## Level 14/317 Castlereagh Street Sydney NSW

Conveniently located modern studio apartment

Located on the 14th floor it features built in robes, air-conditioning, kitchenette, modern bathroom, shared laundry. Building offers security intercom and facilities - spa, gym & sauna. Close to UTS, Chinatown, Central station & Buses

Maximum lease term is 3 months

Air Conditioning/Heating; Unfurnished; Close to Schools; Close to Shops; Close to Transport; Pool; Security

Type : Apartment

**View** : https://www.srmetro.com.au/lease/nsw/sydney-cit y/sydney/residential/apartment/5716414