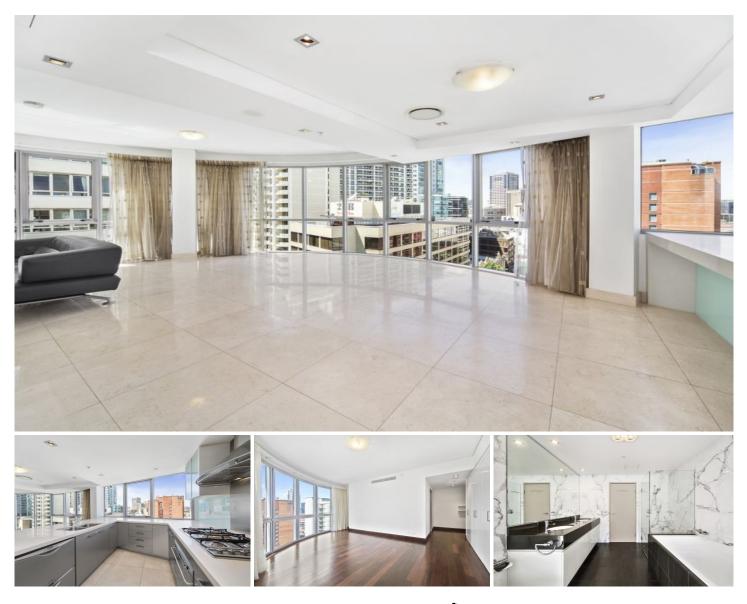

## Level 15/339 Sussex Street Sydney NSW

Immersed in the vibrant city lifestyle, this 242sqm 3 level penthouse apartment is set within moments to Town Hall and World Square Shopping. Short stroll to Darling Harbour & cafes within easy reach, this superb location gives Immediate access to the best Sydney has to offer.

- Open plan living & dining with wrap around floor to ceiling windows
- 3 generous bedrooms all with ensuites
- Deluxe granite kitchen equipped with Smeg gas appliances
- Entertaining rooftop terrace with private internal access
- Ducted air-con, powder room, internal laundry
- Double security parking, 10 sqm storage area