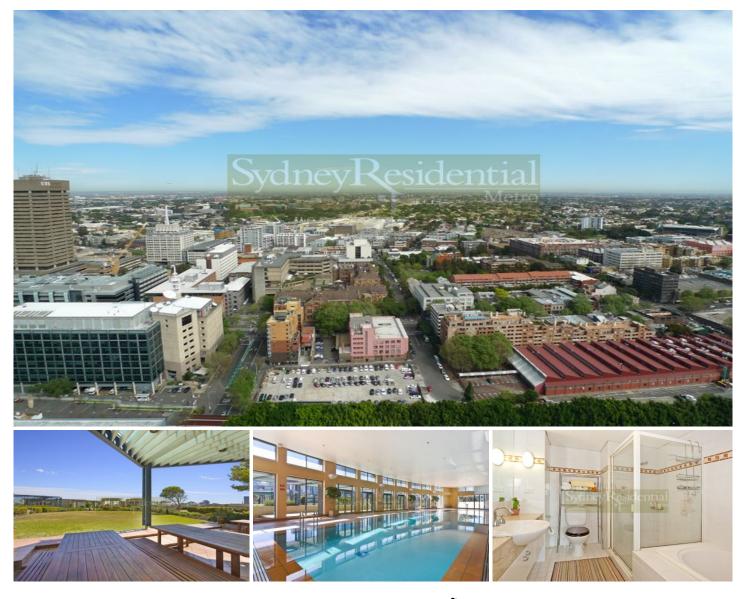

## Level 23/2 Quay Street Sydney NSW

Desirably located on top of the Market City Shopping Centre, this unfurnished two bedroom apartment offers stylish, private and peaceful luxury living with all amenities at the doorstep.

This impeccably presented apartment features:

- \* Spacious open plan living/dining with timber flooring flow to balcony
- \* Sleek gourmet kitchen with granite top
- \* Reverse cycle air-conditioning
- \* 24 hours concierge services
- \* Internal laundry

\* Secure parking, ducted air-conditioning & 24 hr concierge services