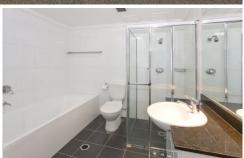

- Balcony access from both bedroom and living/dining area
- Superb gallery kitchen with granite benchtop, stainless steel appliances & tiled flooring
- Fully tiled bathroom, separate bath tub and internal laundry
- R/C air-conditioning & 24/7 concierge service
- Short stroll to Town Hall and Queen Victoria Building
- Facilities which include a heated pool, sauna, spa & gymnasium