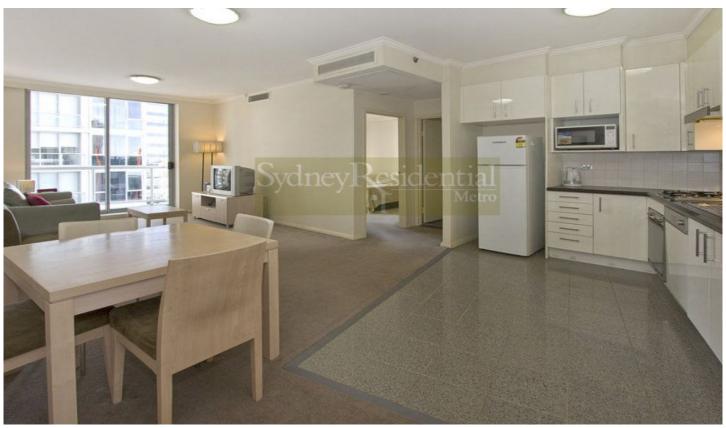

## Level 14/298 Sussex Street Sydney NSW

Situated within the popular 'Maestri Tower' is this spacious 63 sqm one bedroom apartment offering an easterly aspect and a flexible floorplan which opens onto a sundrenched balcony.

- Balcony access from both bedroom and living/dining area
- Superb gallery kitchen with granite benchtop, stainless steel appliances & tiled flooring
- Fully tiled bathroom, separate bath tub and internal laundry
- R/C air-conditioning & 24/7 concierge service
- Short stroll to Town Hall and Queen Victoria Building
- Facilities which include a heated pool, sauna, spa & gymnasium