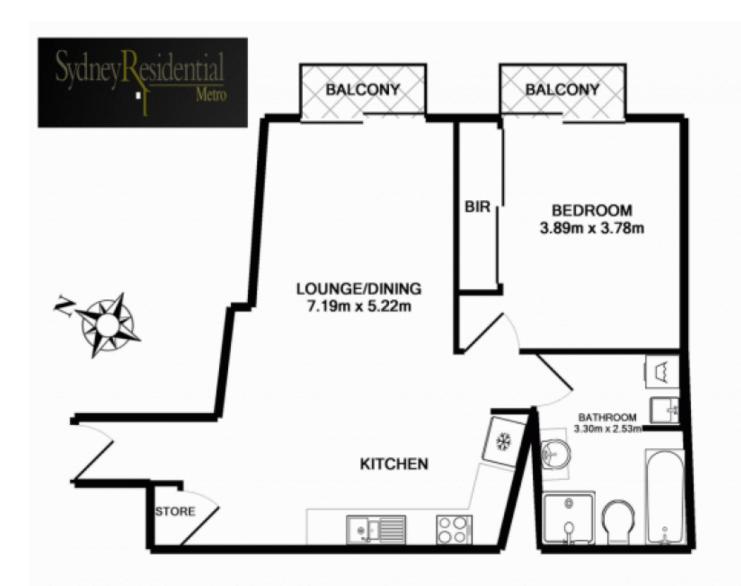

## Level 14/298 Sussex Street Sydney NSW

Situated within the popular 'Maestri Tower' is this spacious 63 sqm one bedroom apartment offering an easterly aspect and a flexible floorplan which opens onto a sundrenched balcony.

- Balcony access from both bedroom and living/dining area
- Superb gallery kitchen with granite benchtop, stainless steel appliances & tiled flooring
- Fully tiled bathroom, separate bath tub and internal laundry
- R/C air-conditioning & 24/7 concierge service
- Short stroll to Town Hall and Queen Victoria Building
- Facilities which include a heated pool, sauna, spa & gymnasium

1 🛌 1 📇

Type: Apartment

**View**: https://www.srmetro.com.au/lease/nsw/sydney-cit y/sydney/residential/apartment/5716403

Wilson Diec 02 9283 2832

For full version visit the website

TOTAL APPROX. FLOOR AREA 63.0 SQ.M. (678 SQ.FT.)
Measurements are approximate. Not to Scale. For Illustrative purposes only. Produced by Open2view.com.au