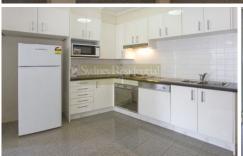

- Balcony access from both bedroom and living/dining area
- Superb gallery kitchen with granite benchtop, stainless steel appliances & tiled flooring
- Fully tiled bathroom, separate bath tub and internal laundry
- R/C air-conditioning & 24/7 concierge service
- Short stroll to Town Hall and Queen Victoria Building
- Facilities which include a heated pool, sauna, spa & gymnasium