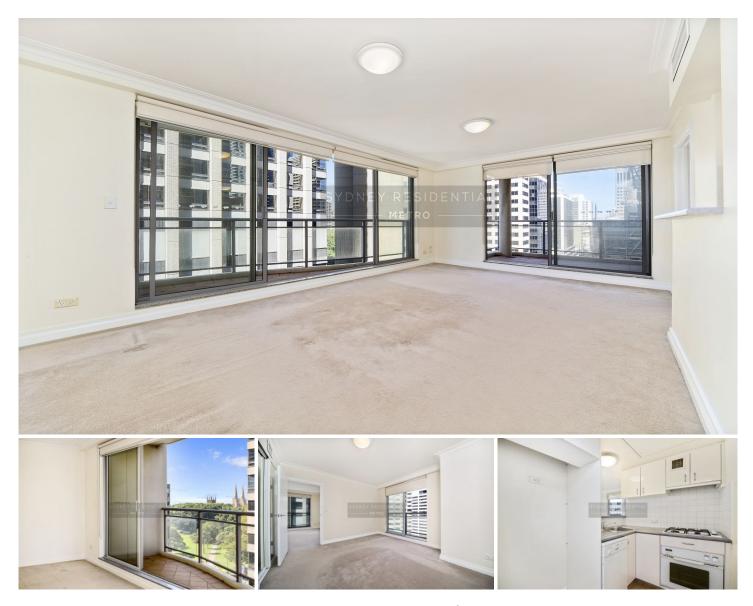

## Level 11/197 Castlereagh Street Sydney NSW

Set right in the vibrant heart of Sydney CBD, with every conceivable amenity at its doorstep, this rare find and nicely kept one bedroom apartment with parking space is perfectly positioned with unmatched convenience.

Open City view with dual aspects; generous double bedroom with built-in wardrobes; inviting lounge/dining flows to light filled balcony; elegantly appointed kitchen with stainless steel appliances, and two way bathroom with integrated laundry facility. The abundance of natural light creates a bright and fresh ambience.