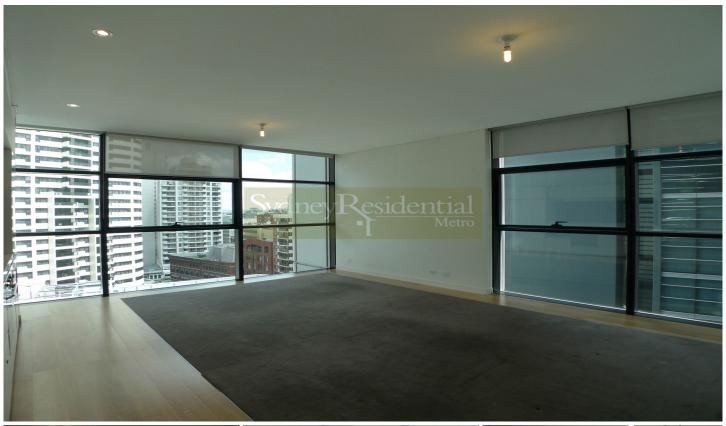

## Level 21/101 Bathurst Street Sydney NSW

As new stunning, dual key apartment 1 bedroom + study and separate self contained studio with its own bathroom and kitchenette ( can be used as a spacious 2 bedroom apartment ), designed by internationally renowned architect Norman Foster of Foster & Partners.

## Features:

- Contemporary open plan living
- Chic elegant kitchen with stainless steel gas appliances
- Fully ducted air-conditioning
- Internal laundry
- Valuable security carspace
- Indoor/outdoor 50m heated swimming pool and adjoining 25m pool.