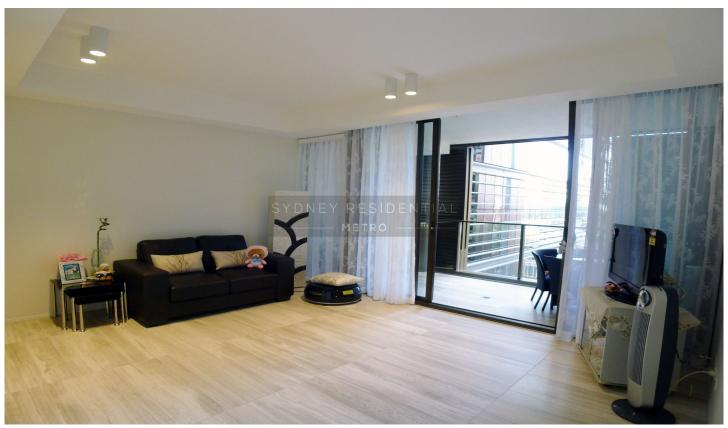

## Level 8/178 Thomas Street Sydney NSW

Ideally located in one of city's most convenient locations with an easy stroll to Darling Harbour, restaurants, cafes & transport, this bright and airy apartment.

- Bedroom with built-in wardrobe
- Tiled living/dining area leads to balcony
- Open kitchen with Miele appliances
- Air-conditioning
- Internal laundry
- Quality sun block blinds on every window and movable external louver shutters
- National Broadband Network Fibre internet available
- Video intercom security access
- Common landscape garden, with Bbq area and excellent residents' gymnasium