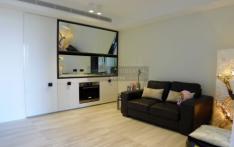

## Level 8/178 Thomas Street Sydney NSW

Ideally located in one of city's most convenient locations with an easy stroll to Darling Harbour, restaurants, cafes & transport, this bright and airy apartment.

- Bedroom with built-in wardrobe
- Tiled living/dining area leads to balcony
- Open kitchen with Miele appliances
- Air-conditioning
- Internal laundry
- Quality sun block blinds on every window and movable external louver shutters
- National Broadband Network Fibre internet available
- Video intercom security access
- Common landscape garden, with Bbq area and excellent residents' gymnasium