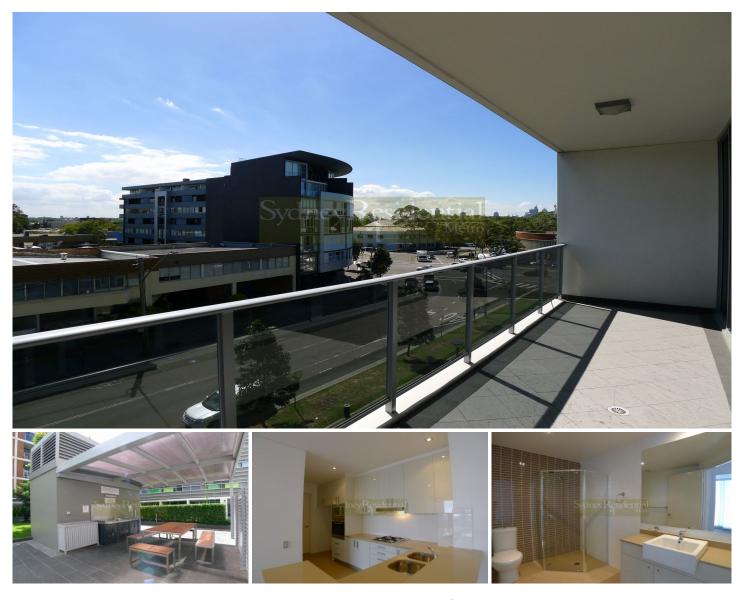

## 9 Rothschild Avenue Rosebery NSW

Situated within the highly sought after Valentino Place, this spacious & bright two bedroom apartment is located only moments from the CBD, Moore Park Golf Course, Allianz Stadium, Centennial Parklands and University of NSW...

- Open kitchen with stainless steel appliances and gas cooking

- 2 Generous sized bedrooms with built in robes
- Combined living area leads to balcony
- 2 contemporary bathrooms (master ensuite)
- Reverse cycle air conditioning
- Security intercom access
- Study Nook
- Internal laundry
- Security carspace