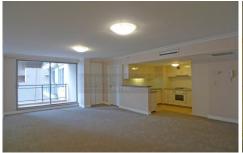

## Property Features;

- \* Large Studio with built in robes
  \* Gourmet kitchen with gas appliances
- \* Fully ducted air conditioning
- \* Internal laundry with dryer
- \* 24 hour concierge and security
- \* 2 minutes walk to Town Hall, stroll to QVB, David Jones, Hyde Park...