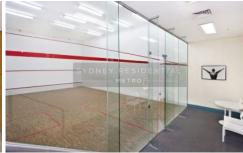

- Balcony access from living/dining area, timber flooring throughout
- Galley kitchen with granite benchtop & stainless steel appliances
- Fully tiled bathroom and internal laundry
- R/C air-conditioning & 24/7 concierge service
- Facilities which include a 25m heated pool, sauna, spa, gymnasium & squash court