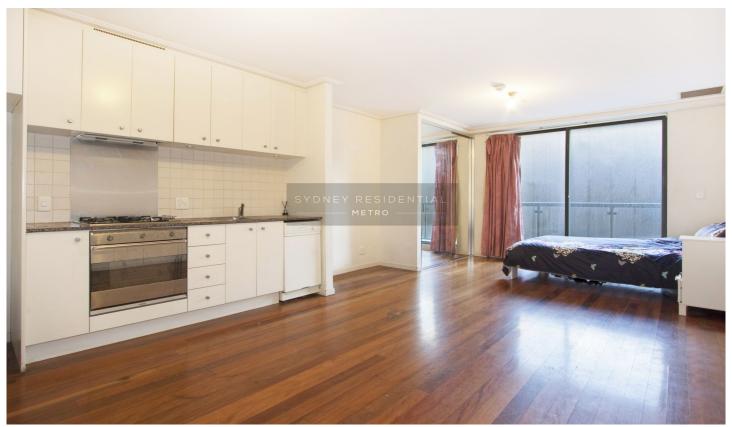

## 393 Pitt Street Sydney NSW

Be impressed by the quality finishes of this studio apartment in Hordern Tower with immediate access to World Square shopping centre and short stroll to Town Hall & Hyde Park.

- Balcony access from living/dining area, timber flooring throughout
- Galley kitchen with granite benchtop & stainless steel appliances
- Fully tiled bathroom and internal laundry
- R/C air-conditioning & 24/7 concierge service
- Facilities which include a 25m heated pool, sauna, spa, gymnasium & squash court