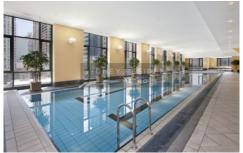

- Balcony access from living/dining area, timber flooring throughout
- Galley kitchen with granite benchtop & stainless steel appliances
- Fully tiled bathroom and internal laundry
- R/C air-conditioning & 24/7 concierge service
- Facilities which include a 25m heated pool, sauna, spa, gymnasium & squash court