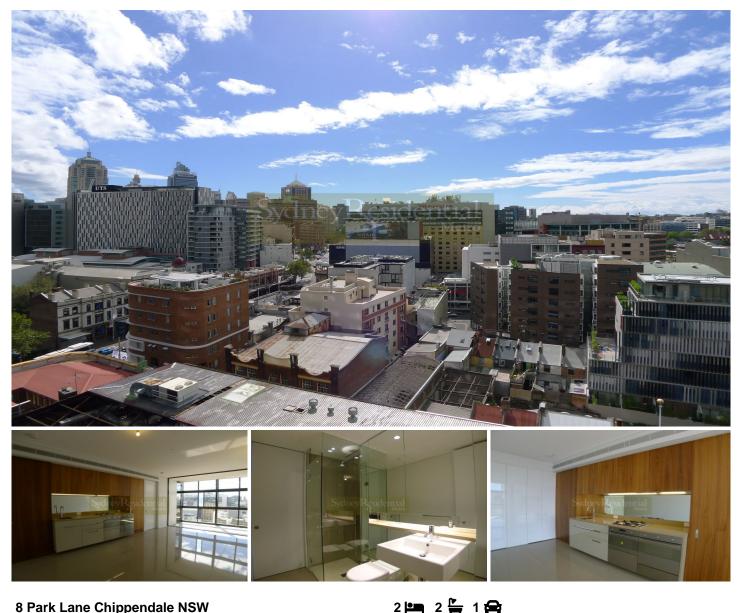

## 8 Park Lane Chippendale NSW

Near new stunning 2 bedroom apartment designed by Johnson Pilton Walker.

## Features:

- Contemporary open plan living with tiled flooring
- Chic elegant kitchen with stainless steel gas appliances
- 2 designer bathrooms (master ensuite & 2nd bathroom
- with dual entry from bedroom and living area)
- Internal laundry with washer/dryer
- Wired for high definition TV & high speed broadband
- Fully ducted air-conditioning
- Storage cage
- Security parking
- 24 hour security/concierge and access to a 25 metre