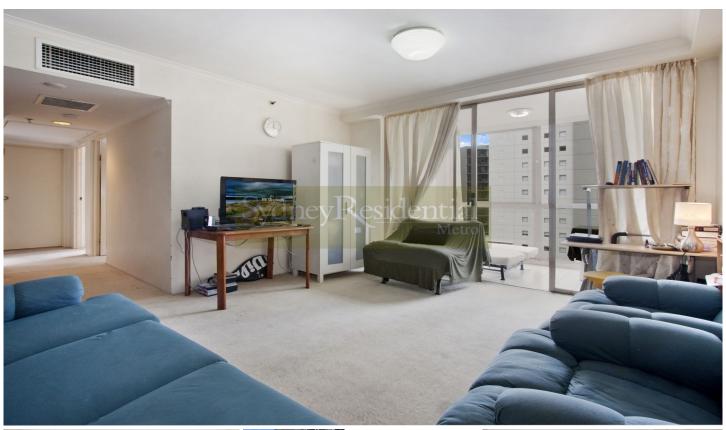

## 398 Pitt Street Sydney NSW

Conveniently located next to World Square and short distances to public transport, this 89sqm apartment located on level 29

## Property Features;

- 2 double bedrooms both with built-in robes
- Enormous open plan kitchen
- Spacious living & dining area open to sunroom/ enclosed balcony
- Modern tiled bathroom, separate laundry
- Central air-conditioning, 24hr security
- Indoor heated pool, squash court, gym, sauna & spa
- Extra large 21sqm lock-up garage with plenty of room for storage