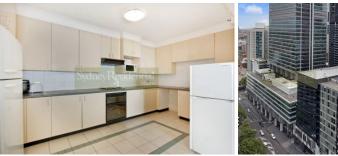

## Property Features;

- 2 double bedrooms both with built-in robes
- Enormous open plan kitchen
- Spacious living & dining area open to sunroom/ enclosed balcony
- Modern tiled bathroom, separate laundry
- Central air-conditioning, 24hr security
- Indoor heated pool, squash court, gym, sauna & spa
- Extra large 21sqm lock-up garage with plenty of room for storage