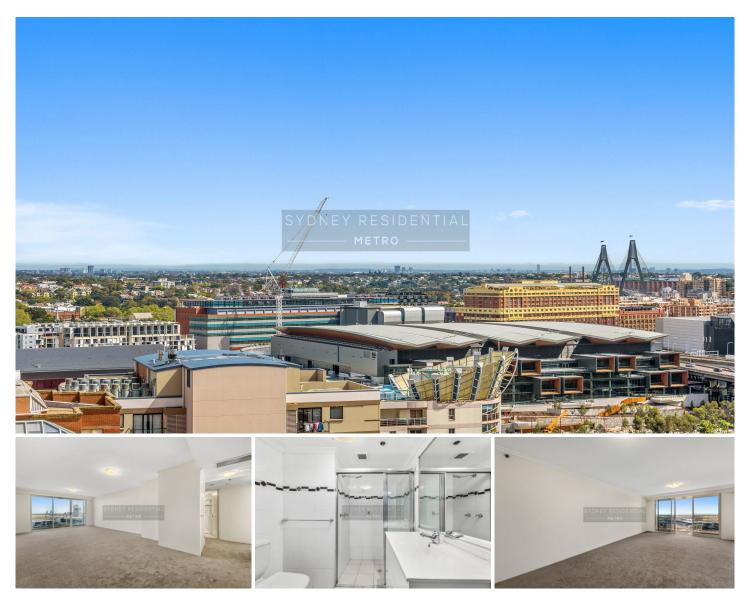

## Level 20/569 George Street Sydney NSW

Set right in the vibrant heart of the CBD opposite World Square, with every conceivable amenity at its doorstep, this decent 2 bedroom apartment is perfectly positioned with unmatched convenience.

Full use of facilities includes indoor heated pool, gym, sauna and spa. Walk to cinemas, restaurants, cafes & transports.