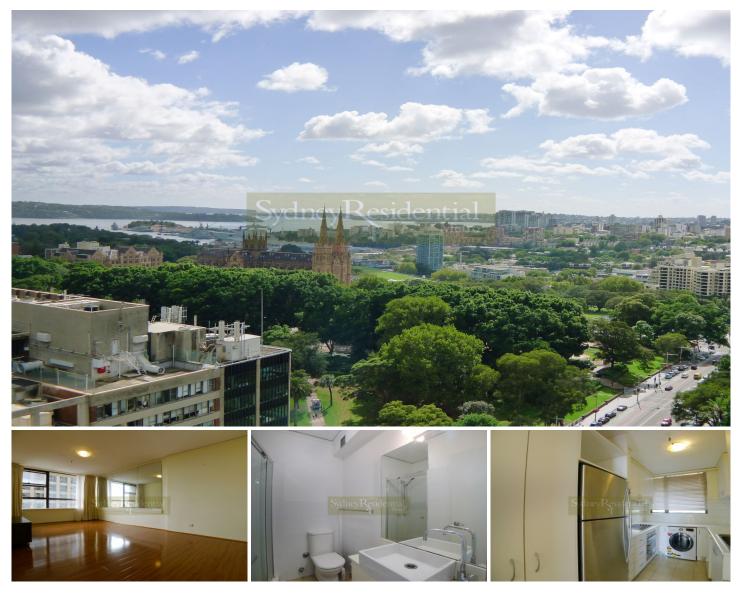

## Level 26/27 Park Street Sydney NSW

Renovated 2 bedrooms apartment with stunning views of the harbour is positioned on the 26th floor of the popular 'Park Regis' building.

Located a high floor it features: \* Perfect North East aspect

- \* Combined living area
- \* Built in robes
- \* Security building
- \* Full use of roof top pool

Walk to cinemas, restaurants, cafes, & transports.

The very best the city has to offer is at your doorstep.