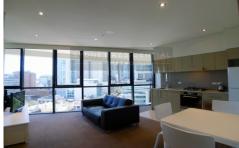

## Features;

- Separate bedroom and living room
- Bedroom with built-in robe
- Modern kitchen and Bathroom
- Secure Storage room
- Internal Laundry
- Reverse cycle air-conditioning
- Views

For full version visit the website