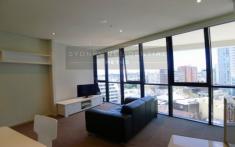

## Features;

- Separate bedroom and living room
- Bedroom with built-in robe
- Modern kitchen and Bathroom
- Secure Storage room
- Internal Laundry
- Reverse cycle air-conditioning
- Views

For full version visit the website