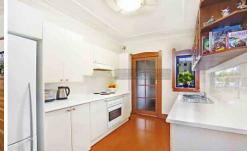

## 77 Belgrave Street Cremorne NSW

More like a semi in layout and ambience, this character-filled Art Deco apartment is set on the ground floor of a charming 1920s block of four. Facing north, its beautifully presented interiors are graced with original period details and open out to a private entertainer's courtyard with convenient separate entry. Located on the fringe of cosmopolitan Neutral Bay village, it's a brief stroll to premier shopping, dining and entertainment with easy access to the CBD and North Sydney.