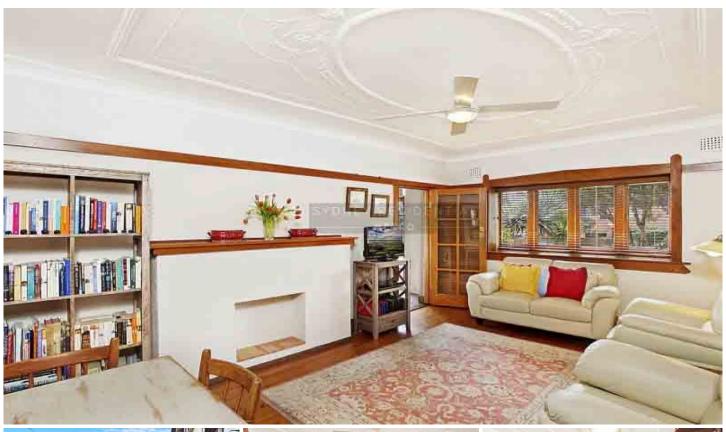

## 77 Belgrave Street Cremorne NSW

More like a semi in layout and ambience, this character-filled Art Deco apartment is set on the ground floor of a charming 1920s block of four. Facing north, its beautifully presented interiors are graced with original period details and open out to a private entertainer's courtyard with convenient separate entry. Located on the fringe of cosmopolitan Neutral Bay village, it's a brief stroll to premier shopping, dining and entertainment with easy access to the CBD and North Sydney.

- \* Secure terrazzo foyer, elegant traditional entry hall
- \* Unfurnished
- \* 2 double beds with built-ins including a king sized main
- \* Sunroom/sitting room with Spanish terracotta flooring
- \* Sunlit living/dining, feature fireplace, ornate ceilings