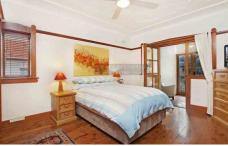

- \* Secure terrazzo foyer, elegant traditional entry hall
- \* Unfurnished
- \* 2 double beds with built-ins including a king sized main
- \* Sunroom/sitting room with Spanish terracotta flooring
- \* Sunlit living/dining, feature fireplace, ornate ceilings