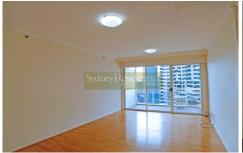

Features generous size bedroom with built in robes, combined living area with timber flooring, open kitchen with gas appliances, internal laundry, air conditioned, 24 hour concierge.

1 🔄 1 🚍 1 🗬

**Type:** Apartment