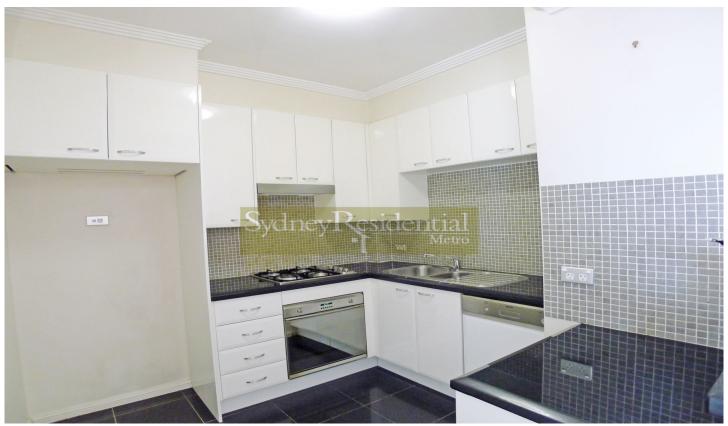

Features generous size bedroom with built in robes, combined living area with timber flooring, open kitchen with gas appliances, internal laundry, air conditioned, 24 hour concierge.

1 🔄 1 🚍 1 🗬

**Type:** Apartment