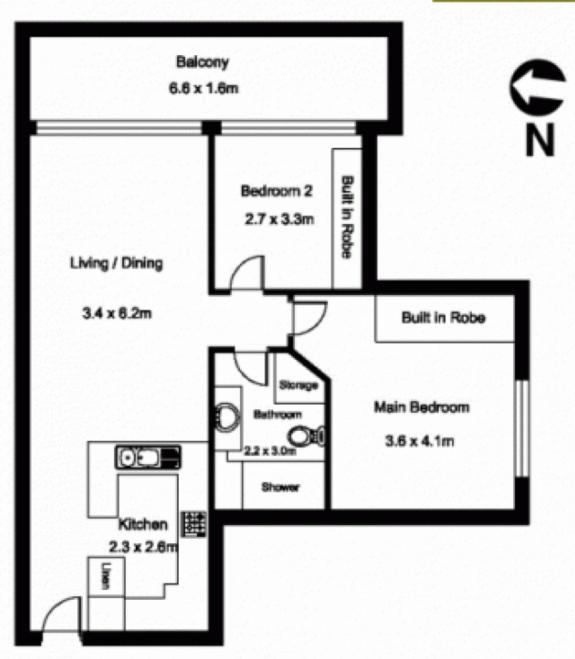

## Features:

- \* Inviting living/dining area leading to balcony
- \* Abundance of natural light creates a bright + fresh ambience
- \* Modern bathroom with frameless shower screens
- \* Elegantly appointed kitchen
- \* Internal laundry
- \* Valuable security carspace
- \* Intercom access

## 2 🛌 1 🖺 1 🗬

Type: Apartment

**View**: https://www.srmetro.com.au/lease/nsw/sydney-cit y/sydney/residential/apartment/5716370

Farrah Cartwright 0420 311 618