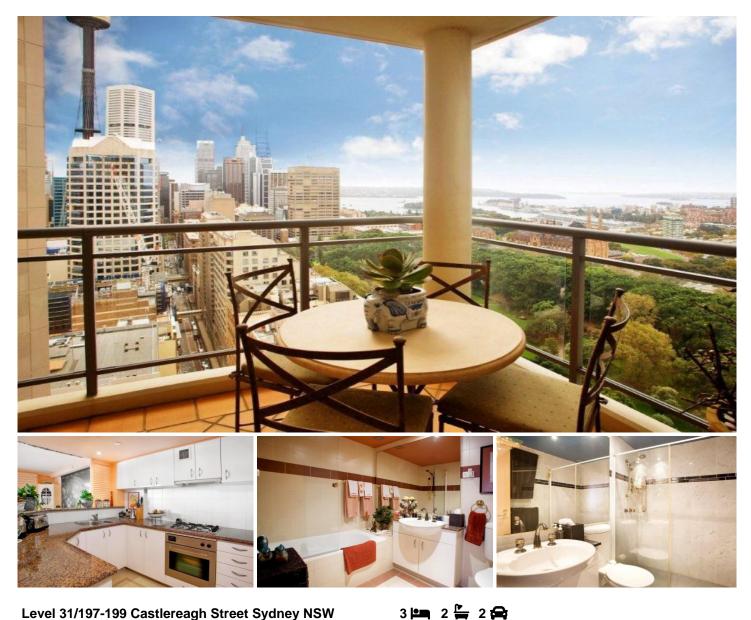

## Level 31/197-199 Castlereagh Street Sydney NSW

This North East facing 3 bedroom apartment has sensational views over Hyde Park, St Mary's Cathedral and Sydney Harbour to the Heads.

Victoria Tower is ideal for anyone working in the city, and is within close proximity to the CBD, Darling Harbour, Sydney Exhibition & Convention Centre and the vibrant nightlife of George Street.

This property features:

- 3 bedrooms with built in robes
- Unfurnished
- Open plan kitchen with stainless steel gas appliances
- Combined living & dining leading to 2 sunlit balconies

- Type : Apartment
- View : https://www.srmetro.com.au/lease/nsw/sydney-cit y/sydney/residential/apartment/5716366