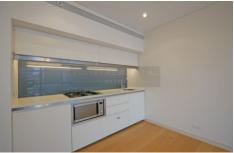

## Features:

- Contemporary open plan living with timber flooring
- Separate living & bedroom area
- Chic elegant kitchen with stainless steel gas appliances
- Fully ducted air-conditioning
- Internal laundry
- Indoor/outdoor 50m heated swimming pool and adjoining 20m pool.
- Expansive gymnasium with separate cardio and weight rooms.
- Open air jacuzzi with views to St Andrews Cathedral and Town Hall