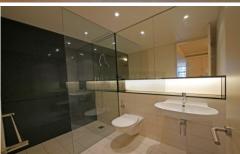

## Features:

- Contemporary open plan living with timber flooring
- Separate living & bedroom area
- Chic elegant kitchen with stainless steel gas appliances
- Fully ducted air-conditioning
- Internal laundry
- Indoor/outdoor 50m heated swimming pool and adjoining 20m pool.
- Expansive gymnasium with separate cardio and weight rooms.
- Open air jacuzzi with views to St Andrews Cathedral and Town Hall