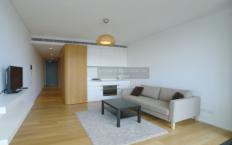

## Features:

- Contemporary open plan living with tiled flooring
- Chic elegant kitchen with stainless steel gas appliances
- Fully ducted air-conditioning
- Fridge and washer/dryer included
- Loggia/Balcony
- 24hr Concierge
- Wired for high definition TV & high speed broadband