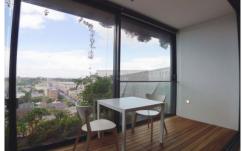

## Features:

- Contemporary open plan living with tiled flooring
- Chic elegant kitchen with stainless steel gas appliances
- Fully ducted air-conditioning
- Fridge and washer/dryer included
- Loggia/Balcony
- 24hr Concierge
- Wired for high definition TV & high speed broadband