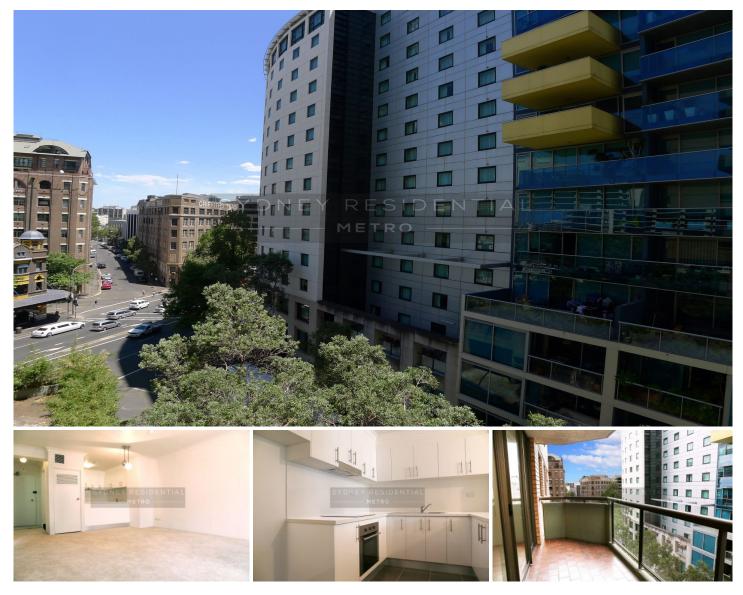

## 17-25 Wentworth Avenue Sydney NSW

Superbly renovated apartment centrally located in the city's cosmopolitan Hyde Park precinct. Quietly positioned at rear of building this tranquil apartment offers a light and airy lounge flowing to generous balcony.

Features:

- Internal Size 55sqm
- Brand new kitchen
- New paints & carpets
- Double bedroom with built in robes
- New blinds
- Internal laundry with new dryer
- Intercom lift access
- Transport at door