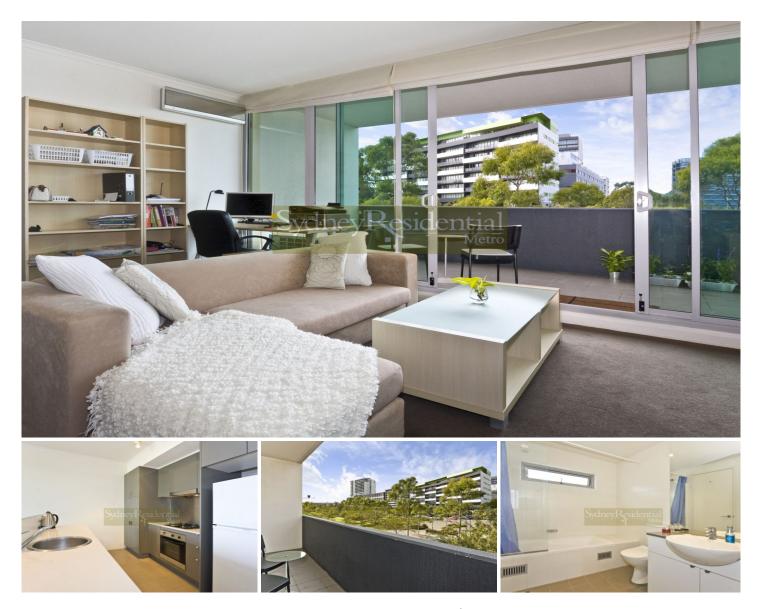

## 5A Victoria Park Parade Zetland NSW

Beautifully appointed and offering a 71sqm floorplan, this sophisticated one bedroom apartment enjoys an ideal easterly aspect and complete with leafy park views.

- Sun filled open plan living extends to generous entertainer's balcony

- Gourmet kitchen with stainless steel appliances and gas cooking

- Sleek dual entry bathroom with windows
- Internal laundry
- Air-conditioning in living area, ample storage
- Security parking

- Enjoy all the lifestyle benefits of an established estate, cafes, restaurants, convenience store & more..