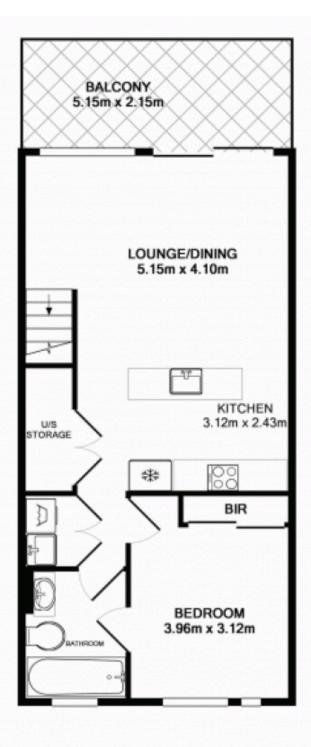

## 5A Victoria Park Parade Zetland NSW

Beautifully appointed and offering a 71sqm floorplan, this sophisticated one bedroom apartment enjoys an ideal easterly aspect and complete with leafy park views.

- Sun filled open plan living extends to generous entertainer's balcony

- Gourmet kitchen with stainless steel appliances and gas cooking

- Sleek dual entry bathroom with windows
- Internal laundry
- Air-conditioning in living area, ample storage
- Security parking