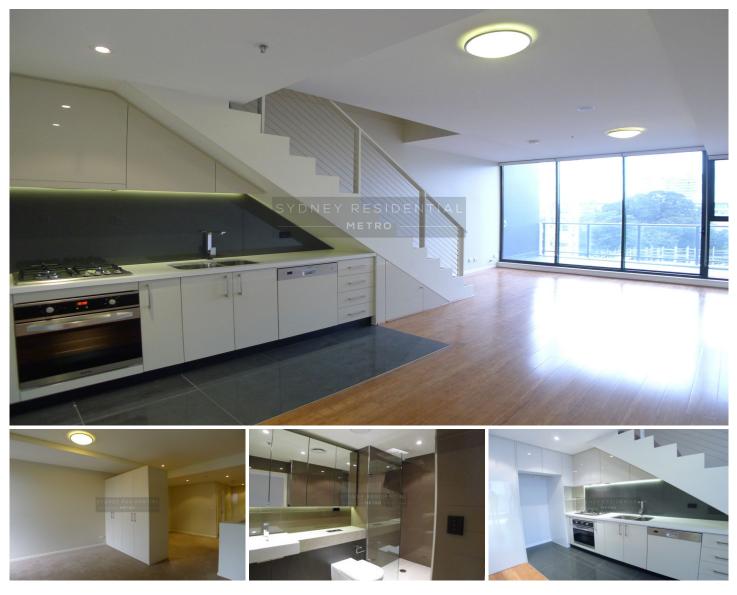

## Level 6/17 Joynton Avenue Zetland NSW

Located on the 6th floor is this superbly presented 1 bedroom apartment.

This property features:

- Spacious living & dining with timber flooring flow to balcony perfect for alfresco entertaining

- Gourmet kitchen with stone top and stainless steel appliances
- Double bedroom with built-in robes
- Designer bathroom
- Internal laundry
- Study area/ home office

Perfectly positioned and only moment to Moore Park Super