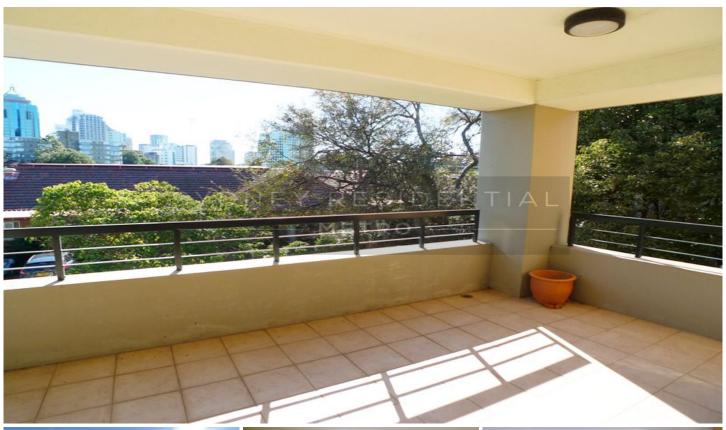

- \* Generous living and dining areas with polished floorboards flow to sunlit entertainers' balcony with open district views
- \* Gourmet kitchen with granite benchtop and stainless steel gas appliances
- \* Master bedroom with walk-through robe to ensuite and access to balcony
- \* Internal laundry
- \* Gas bayonet heating and split system air-conditioning
- \* Covered access to tandem double garage plus visitor