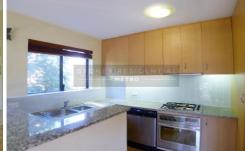

- \* Generous living and dining areas with polished floorboards flow to sunlit entertainers' balcony with open district views
- \* Gourmet kitchen with granite benchtop and stainless steel gas appliances
- \* Master bedroom with walk-through robe to ensuite and access to balcony
- \* Internal laundry
- \* Gas bayonet heating and split system air-conditioning
- \* Covered access to tandem double garage plus visitor