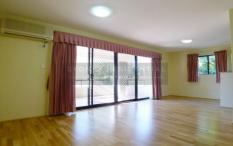

- \* Generous living and dining areas with polished floorboards flow to sunlit entertainers' balcony with open district views
- \* Gourmet kitchen with granite benchtop and stainless steel gas appliances
- \* Master bedroom with walk-through robe to ensuite and access to balcony
- \* Internal laundry
- \* Gas bayonet heating and split system air-conditioning
- \* Covered access to tandem double garage plus visitor