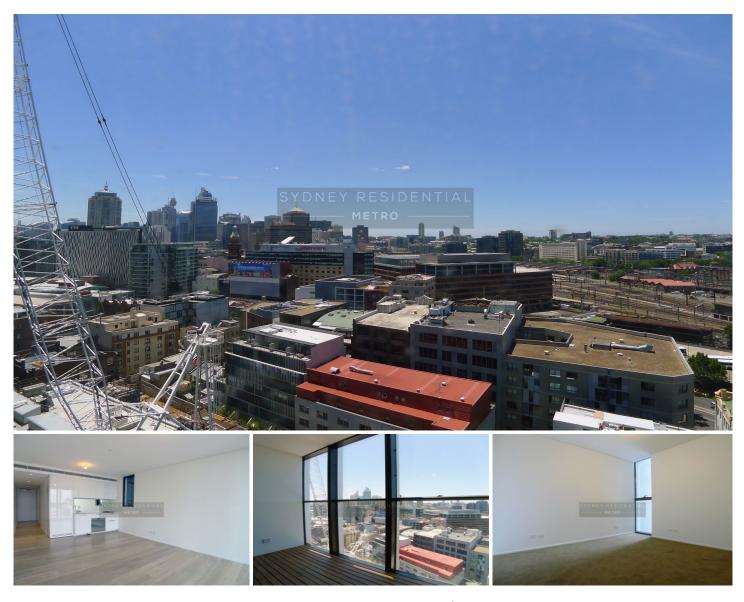

## Level 17/18 Park Lane Chippendale NSW

This stunning near new apartment on high rise offers ultimate park-side living within the remarkable 'Central Park' urban village, and only minutes from CBD by Walk.

- Deliver world-class interiors, characterized by beautiful curves and glossy finishes

- Internal Size of 63sqm

- Well positioned lounge room/dining opens up to the sun room with views

- Floor to ceiling glass doors soak up abundant natural light
- Floorboards in the lounge and carpet in the bedroom
  Stainless steel appliances and stone bench top with
- dishwasher, fridge, gas cooking, oven/microwave;
- Elegantly appointed kitchen with mirror flash back
- Internal laundry comes with a combined washing machine