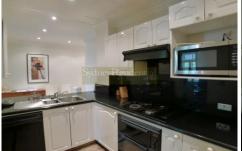

## Features:

- \* Combined living area leading to balcony overlooking Victoria Park
- \* 2 double bedrooms with built in robes
- \* Modern kitchen with gas cooking
- \* Two ensuite bathrooms
- \* Internal laundry