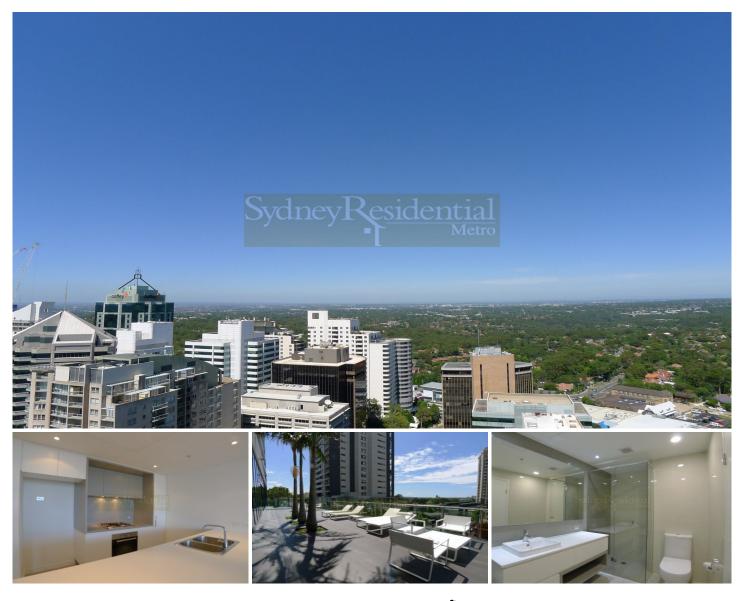

## Level 29/7 Railway Street Chatswood NSW

Exceptional convenience to Chatswood's shopping and transport mecca, this well presented 1 bedroom apartment located on level 29 in the Mirvac built 'Era'.

- \* Open plan living and dining leads to sunlit balcony\* Gourmet kitchen with Miele appliances
- \* Spacious bedroom with balcony access
- \* Built in robes
- \* Reverse cycle air-conditioning & intercom access
- Security carspace & ample storage space \*
- \* Resort style facilities which include heated pool, fully equipped gymnasium, sauna & landscaped gardens