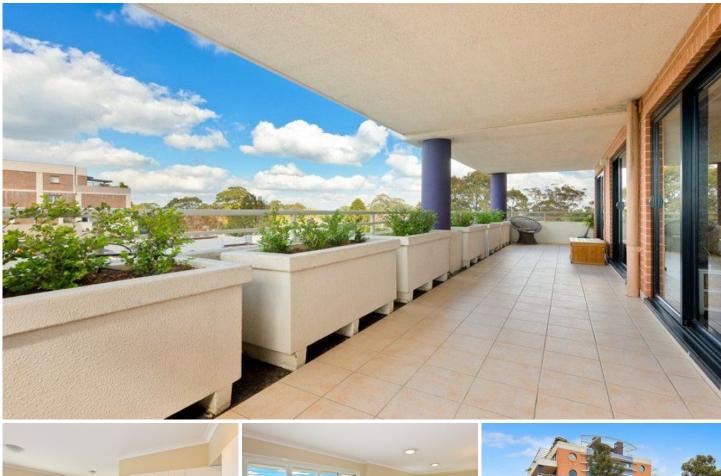

## Level 6/552 Pacific Highway Chatswood NSW

This light filled contemporary apartment offers ideal living and outdoor entertaining. Capturing district views, it is positioned close to Chatswood CBD and city transport making this fabulous home a lifestyle of absolute convenience.

- Spacious open plan living/ dining opening onto large balcony

- Full width outdoor entertaining terrace
- Timber flooring throughout
- Generous master bedroom with ensuite
- Granite kitchen with stainless steel appliances, ample bench space and spacious pantry
- Main bathroom with separate bath and shower
- Internal laundry, intercom and security system